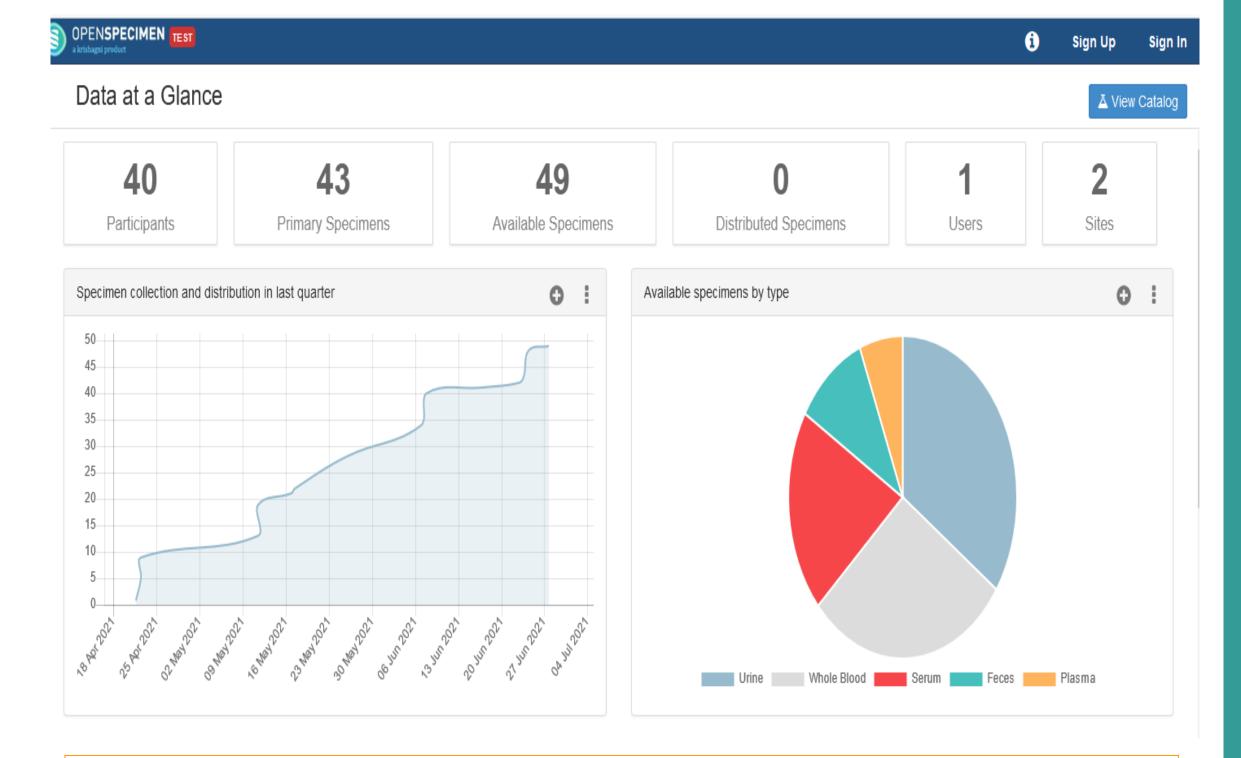

### **SAMPLE REPOSITORY**

Helps with management of samples collected, hosted on the ILRI servers and accessible over the internet?

### Status to date

- Open Specimen vendor contracted
- System installed and selected end users trained
- 1 computer for NADDEC
- NADDEC and CPHL given -20/-80 °C freezers

### https://openspecimen.ilri.org

#### **Next Steps**

- Racks for the freezers to be installed and system reconfigured
- Bio-repository computer to be installed
- System to be moved from test server to production server
- Selected users to be taken through refresher training to kick start actual use