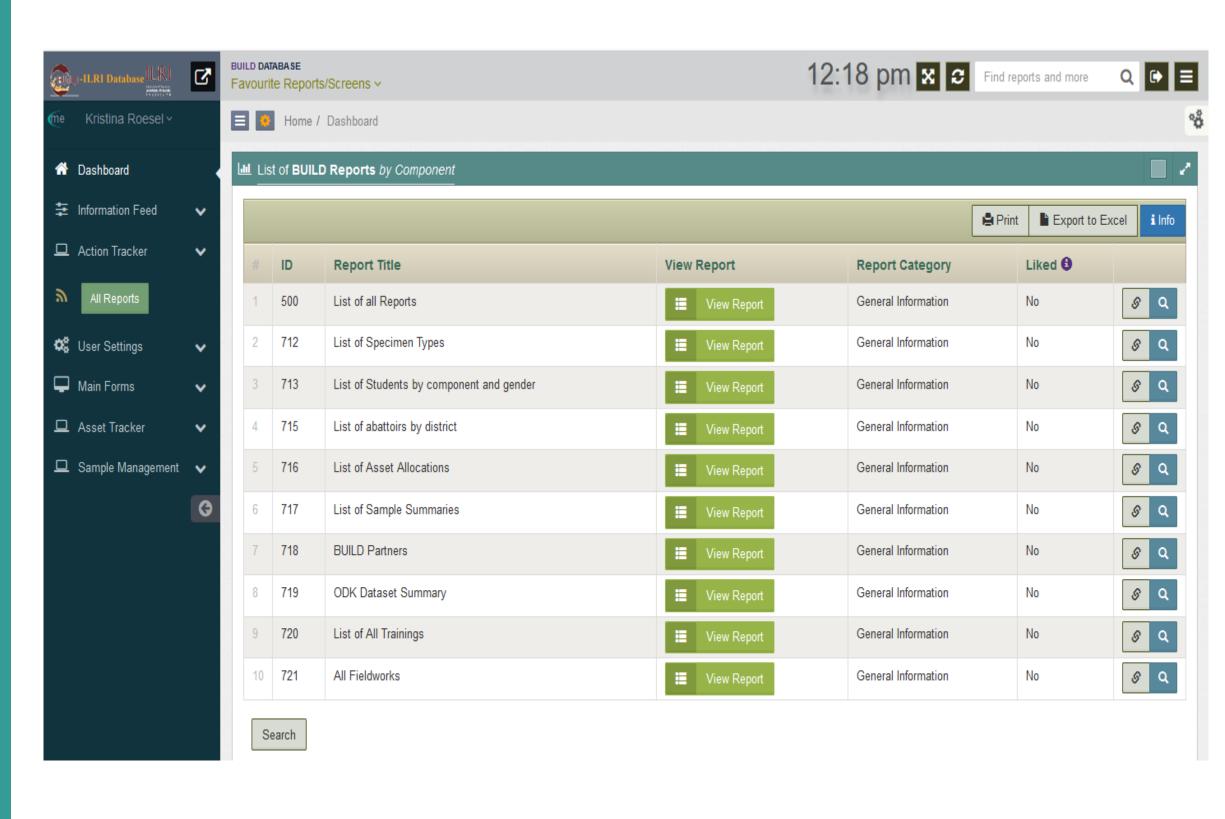

### **BUILD M&E DATABASE**

Developed internally to collect various data sets important in tracking the progress of various project key performance indicators

### Database Main Modules

- Reports dashboard
- Information feed: meetings, posts timeline, sticky notes, document center
- Action Tracker: Tracker Dashboard, Decision Matrix
- Main forms: menu to various data captures forms
- Asset Tracker: track all project assets
- Sample Management: Capture key stats of samples. To be linked to biorepository in future.