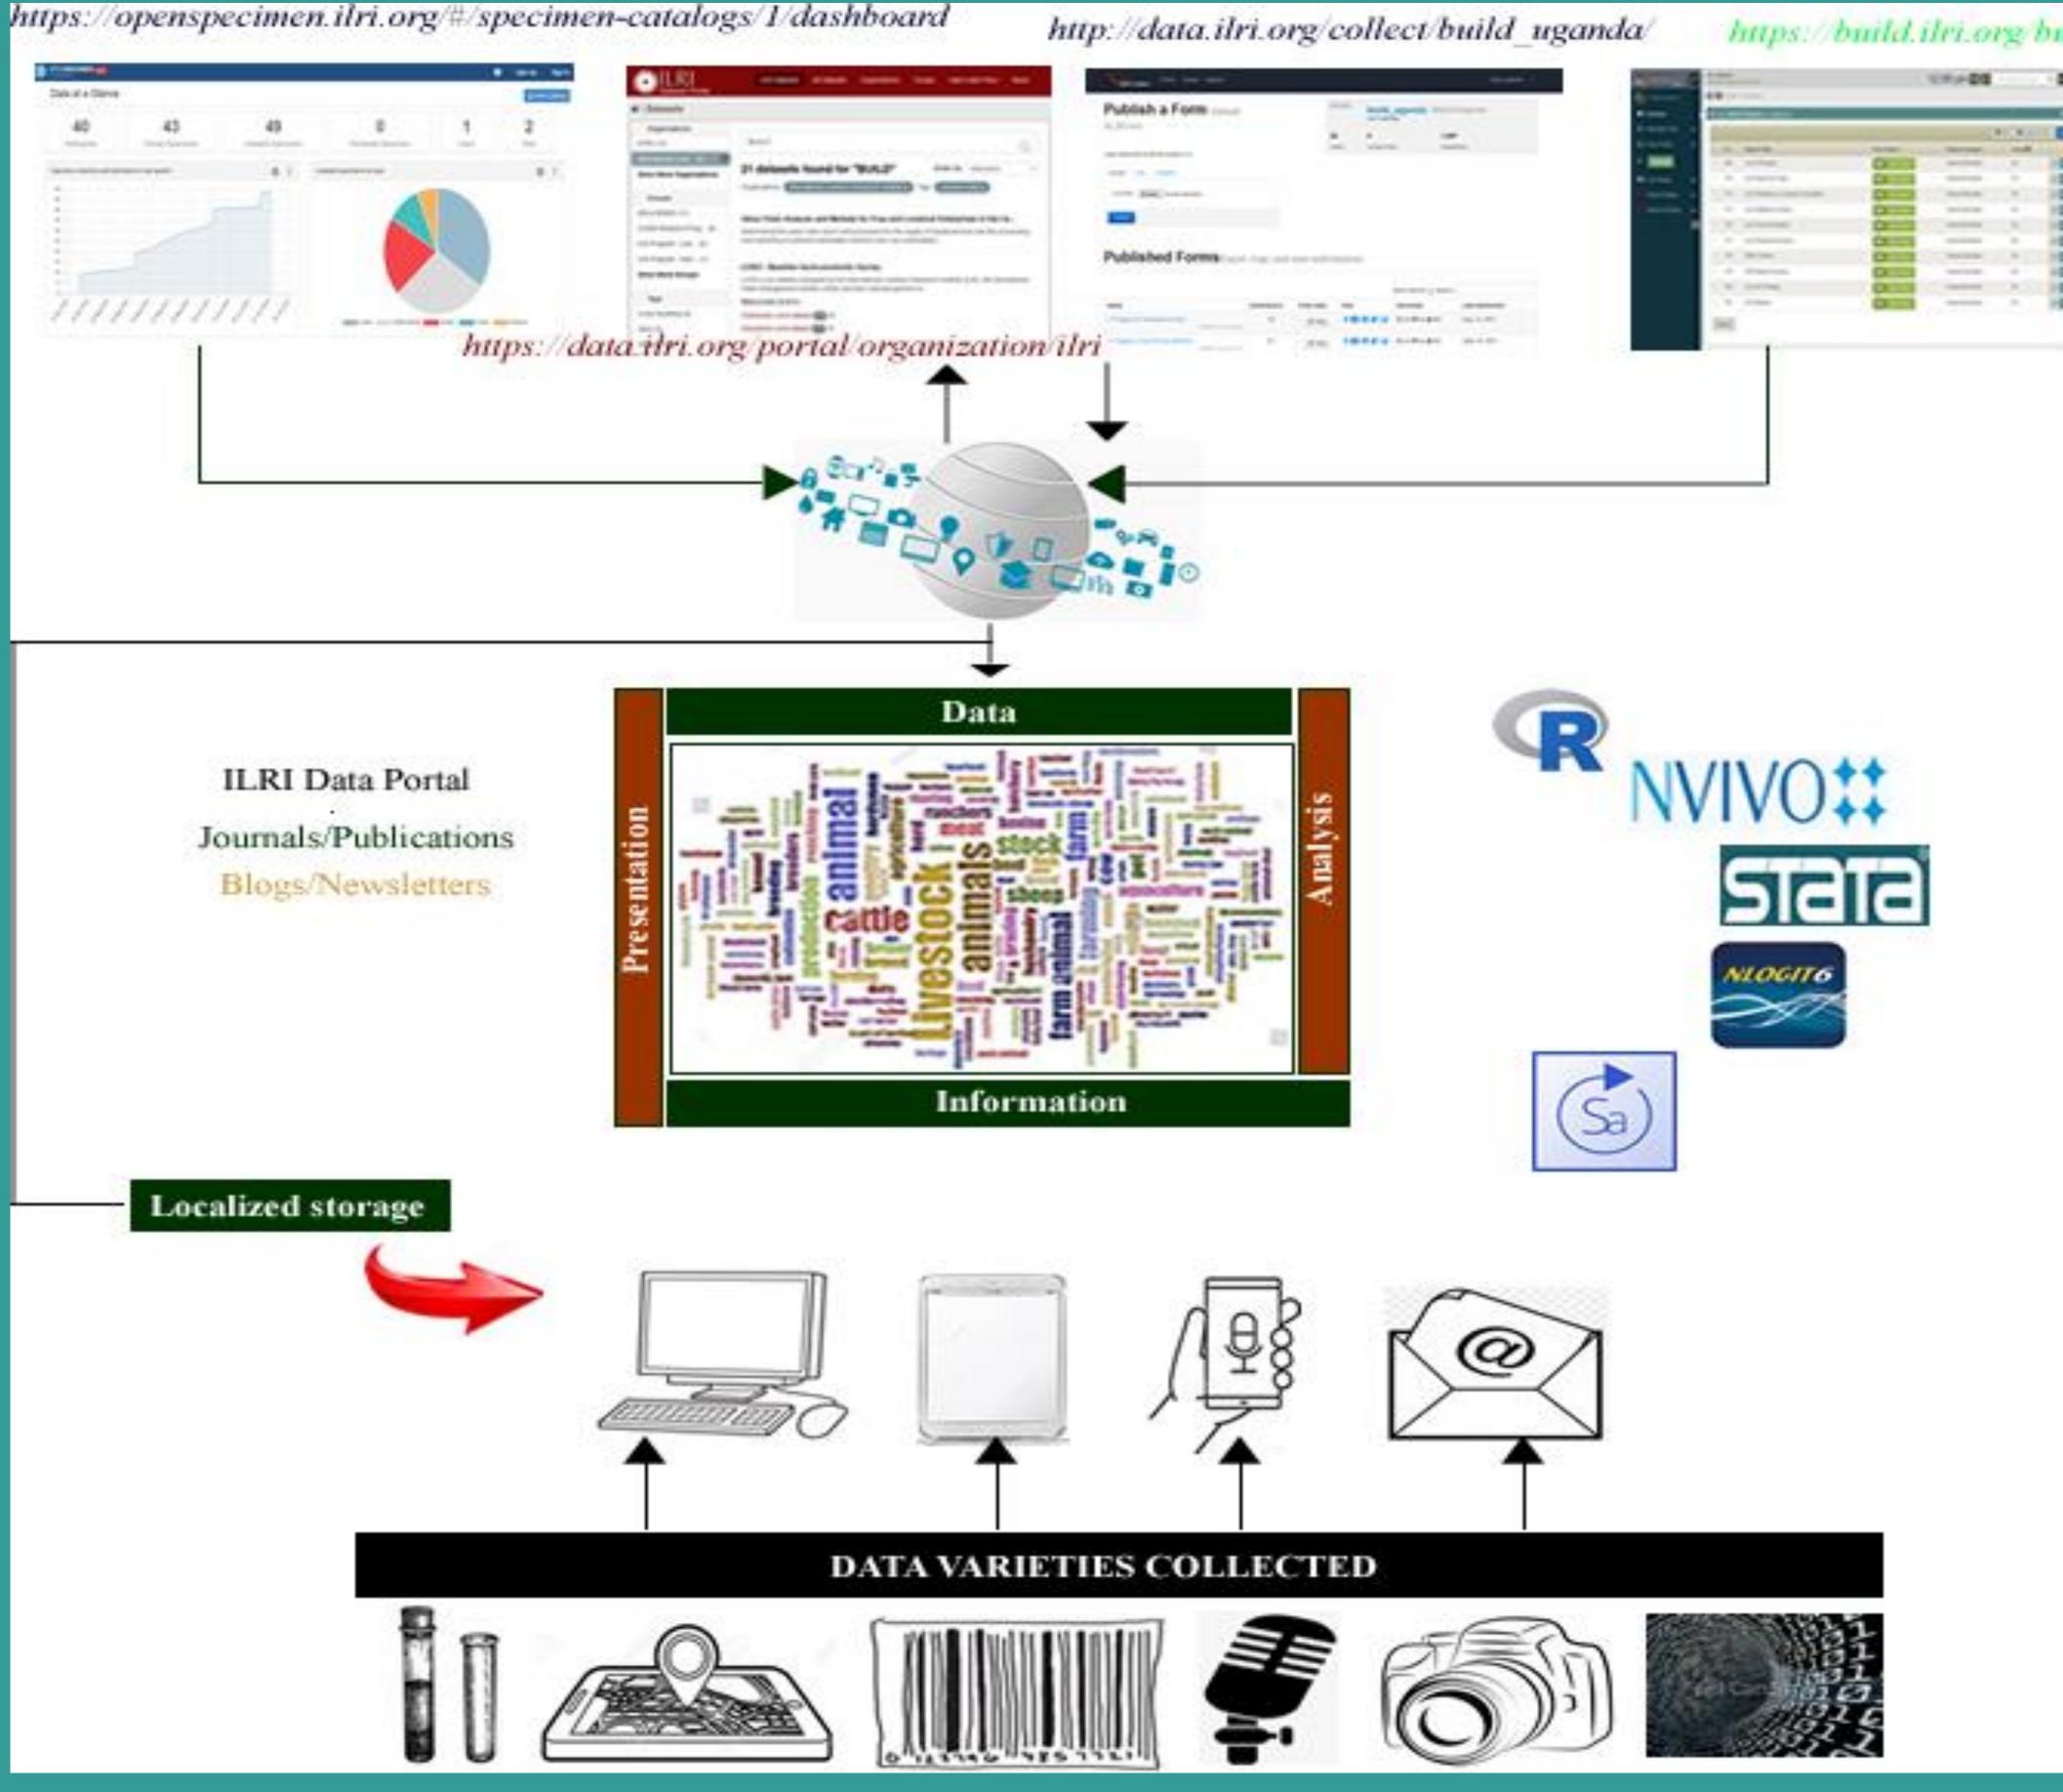

# BUILD Digital Eco-System: Democratized Data

Innocent Obilil<sup>1</sup>, Denis Mugizi<sup>1</sup>, Kristina Roesel<sup>1</sup>
International Livestock Research Institute

## The digital landscape

- 18 tablets for data collection (ODK)
- 6 audio-recorders
- Assorted licenses for qualitative and quantitative data analysis
- Computer for biorepository at NADDEC
- BUILD Fellows and staff provided with monthly data bundles to help manage communication requirements

### **BUILD M&E DATABASE**

Developed internally to collect various data sets important in tracking the progress of various project key performance indicators

### Technologies

- Bootstrap- scalable to devices
- Laravel for Frontend (CSS, HTML)
- MySQL Database
- Cloud hosted: https://build.ilri.org/bu/

### Database Main Modules

- Reports dashboard
- Information feed: meetings, posts timeline, sticky notes, document center
- Action Tracker: Tracker Dashboard, Decision Matrix
- Main forms: menu to various data captures forms
- Asset Tracker: track all project assets
- Sample Management: Capture key stats of samples. To be linked to biorepository in future.